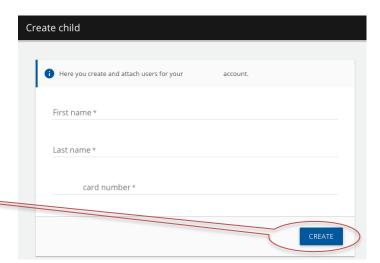

# 2. CREATE USER - ONLY PARENTS/RELATICES/GUARDIANS

If you are a parent, relative or guardian you must create a user for each person who is using a card.

- 1. Press on "Create child".
- 2. Fill in all information. Find cardnumber on the front page of the card.
- 3. Press on "Create".