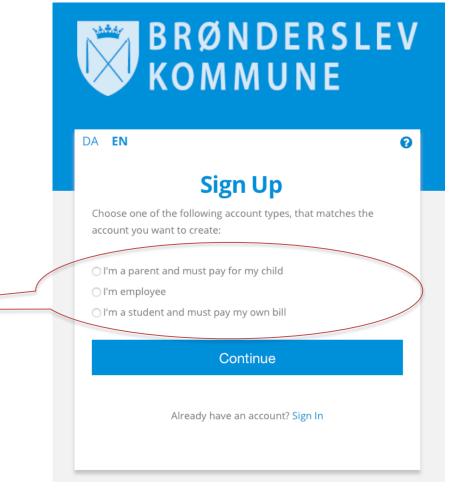

# New user?

Press "*Create*" in the right corner of the website.

- 1. Choose if you are: Parent, employee or user.
- 1. Press "Continue".