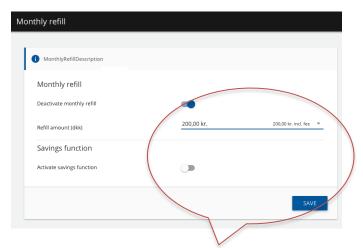

## Monthly refill

Transfer a specific amount of money each month (e.g 200 kr.) and determine a maximal amount on the account.

- 1. Press on "Activate monthly refill" and choose amount.
- 2. Press on "Active savings function" to set a maximal balance on the account.
- 3. Press on "Save" to complete.