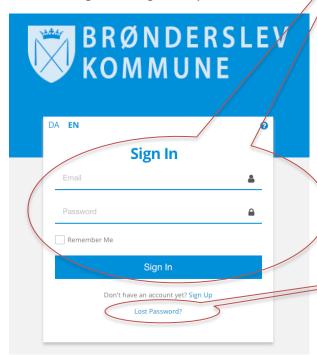

## <u>Login</u>

- 1. Type your email and password to log on to the website.
- 2. Tick off in "Remember me" if you want to save your email on the website.
- 3. Press on "Login" to log on to your account.

# Forgot your password?

- 1. Press on "Lost password".
- 2 Type your E-mail and press "Send".

You will receive a new password within a few minutes. Look in your the "Spam" inbox if you do not receive the password.