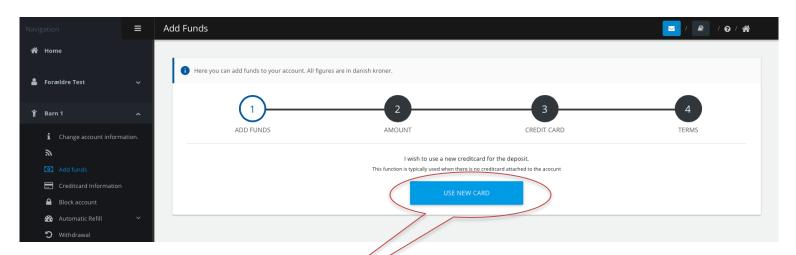

Repeat the 3 steps if you have to add more users to the same account. Each user must have their own card.

You have to transfer money to the account before you can use the card for payment.

1. Press "Add funds" under the users name.

- 2. Press "Use new card".
- 3. Choose amount from the list and press "Next".
- 4. Choose creditcard and press "Next".

5. Tick off in "I agree with terms of use" and press "Finish".

The card is ready for use when you have completed the transfer of funds.