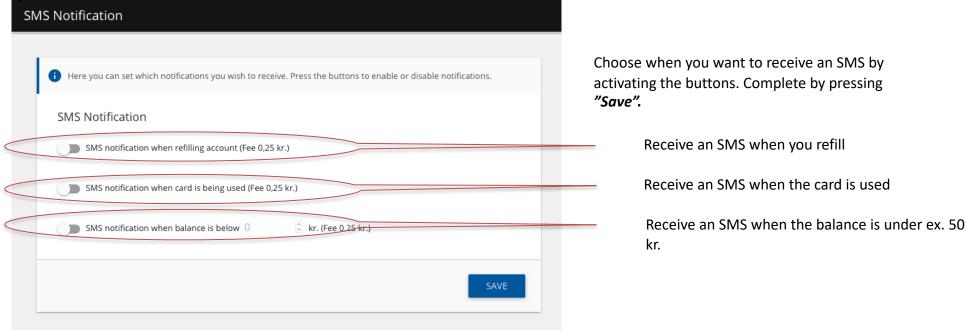

#### 13. RESTRICTIONS - DAY

You can add a limit to where and when the card can be used. You can change the settings under "Restrictions" in the menu.

- You can buy (week day)
  - You cannot buy (week day)

- 1. Activate daily limit.
- 2. Set amount for daily limit.
- 3. Complete by pressing "Save"

- 1. Deactivate which week days the card <u>cannot</u> be used. If you do not change anything all week days are allowed.
- 2. Complete by pressing "Save".