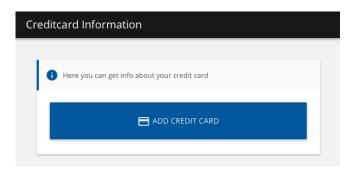

You can save your creditcard information by adding it to the account. In order to use automatic refill you must save your creditcard information.

1. Go to "Credit card information" and press "Add credit card".