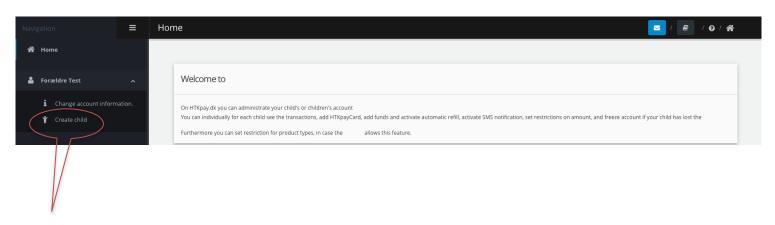

# 2. CREATE USER - ONLY PARENTS/RELATICES/GUARDIANS

If you are a parent, relative or guardian you must create a user for each person who is using a card.

- 1. Press on "Create child".
- 2. Fill in all information. Find cardnumber on the front page of the card.
- 3. Press on "Create".