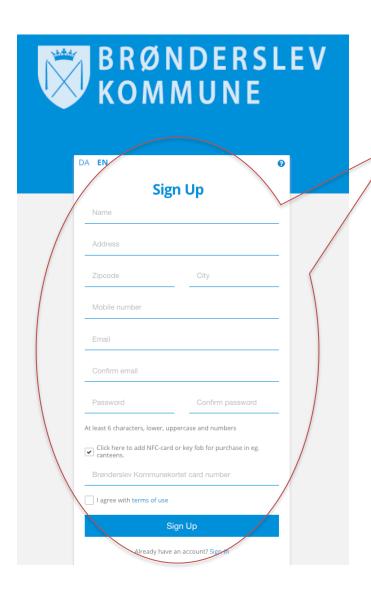

#### 1. CREATE AN ACCOUNT

- 1. Fill out the blank spaces.
- 2. Tick off in "I agree with the terms of use".
- 3. Press "Sign up".
- 4. You can now log on to your account.