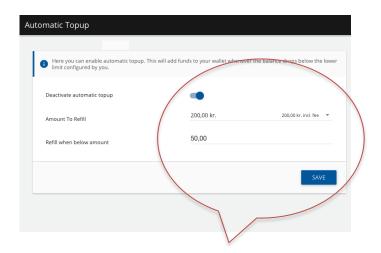

#### 4. AUTOMATIC REFILL

You can activate automatic refill to ensure that you always have money on your account. You need to save your creditcard under "Creditcard information" before you can use the function.

## Automatic refill

Transfer a specific amount (e.g. 200 kr.) when the balance is under a specific amount (e.g. 50 kr.).

- 1. Press on "Activate automatic topup".
- 2. Choose refill amount and minimal balance for automatic refill. E.g. Fill with 200 kr. when the balance is under 50 kr.
- 3. Press on "Save" to complete.