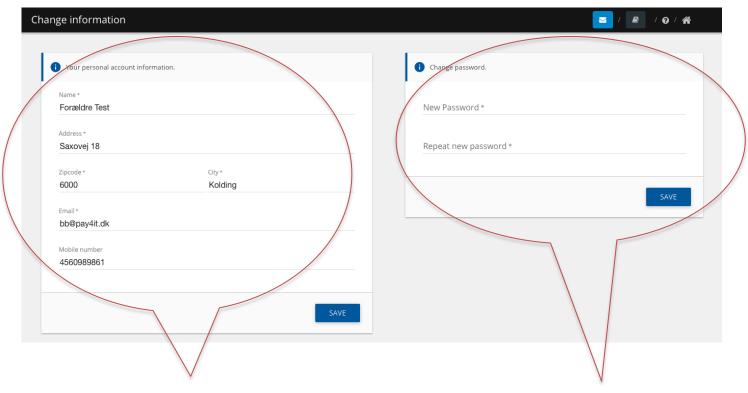

## **Change account information**

- 1. Type your new information.
- 2. Press on "Save" to complete.

## **Change password**

- 1. Type your new password.
- 2. Press on "Save" to complete.