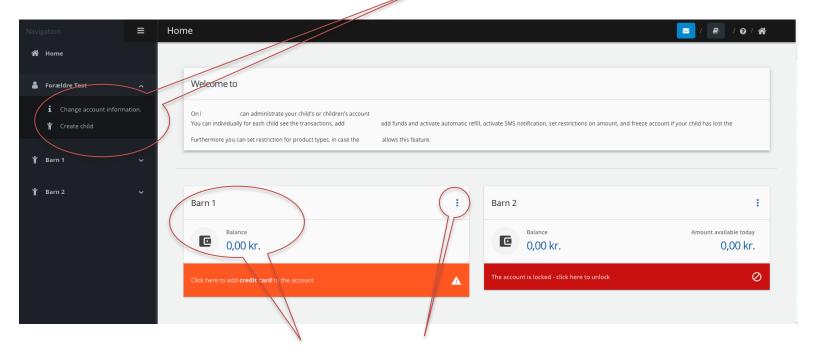

#### 6. OVERVIEW OF YOUR ACCOUNTS

You will see this display when you log on to your account. The log on page will give you a quick overview of your information. Look at the explanations below:

Press on the users name to see all functionalitys on the account.

NOTICE: As a parent you can only your can only changes your information or create children under your own name. Press the childs name to see the additional functions.

You can see the balance and available daily amount for each user on the account. Use the short cuts to go to the different functions.