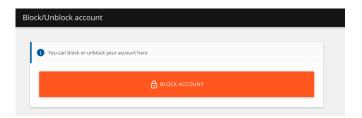

## **Block account**

- 1. Press on "Block account" in the menu.
- 2. Press "Block account" and press "Approve"

The card cannot be used as long as the account is blocked. You can open up the account again if you find the card.