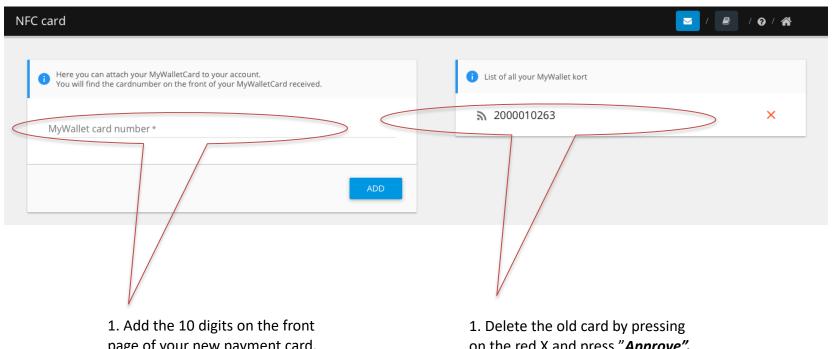

#### 8. CHANGE CARD NUMBER

You will keep your balance if you loose your payment card. You just have to change your card number to use your new card.

NOTICE: Learn how to block your account on the next page.

- page of your new payment card.
- 2. Press "Add" to activate the card.

on the red X and press "Approve".

You can block the account immediately to prevent others from using the card if you loose it.