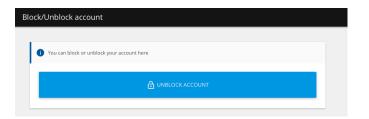

## **Unblock account**

- 1. Press on "Block account" in the menu.
- 2. Press "Unblock account" and press "Approve"

You can now use from the balance again. Remember to change your cardnumber if you receive a new payment card.