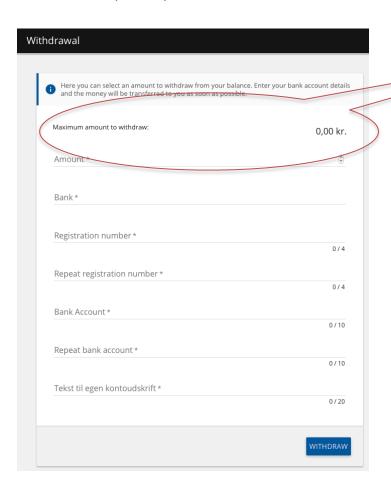

#### 11. WITHDRAWAL

You can withdraw the remaining balance to your bank account if you no longer use the account. You can also choose to withdraw a smaller part of your balance.

- 1. Go to "Withdrawal" in the menu.
- 2. Type the amount you want to withdraw (Maximum amount shows the balance).
- 3. Fill in your banking information and complete by pressing "Withdraw".

You wil receive the amount on your bank account within 5 days.